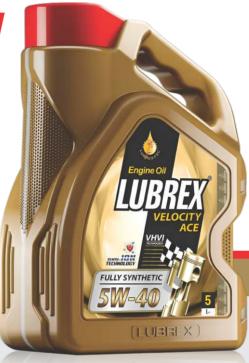

API SP (RC) / SN PLUS / ILSAC GF-6B

**SAE OW-16** 

**EMISSION CONTROL** 

HYBRID CARS

#### DESCRIPTIONS

Velocity ACE, an advanced OW-16 SAE grade engine oil, is meticulously crafted for the latest Japanese vehicle engines. Its unique blend of high-performance ultra-pure base oils, utilizing cutting-edge synthesis technology, and an advanced additive system ensures exceptional performance. This formulation not only maximizes wear protection but also prevents harmful sludge formation during extended oil change intervals. Moreover, Velocity ACE guarantees excellent cold start behavior at low temperatures, meeting the low viscosity level requirements set by automobile manufacturers.

- · Crafted for modern passenger cars with gasoline and electric hybrid engines
- Engineered for the latest Japanese vehicle generation
- · Exceptional fuel efficiency and CO2-exhaust reduction
- Specially recommended for cold climates
- · Superb wear protection
- · Outstanding engine cleanliness
- · Substantial fuel savings