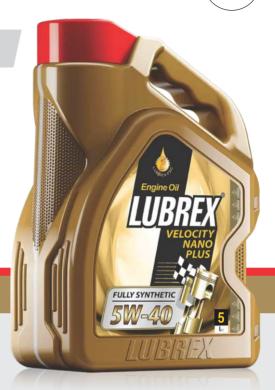

# **VELOCITY NANO PLUS**

API SN/CF / ACEA A3/A4

**GASOLINE / DIESEL** 

#### DESCRIPTIONS

Velocity Nano Plus is an advanced fully synthetic engine oil designed to help deliver outstanding engine protection in recent cars fitted with Gasoline and Diesel engines, naturally aspirated or turbo-charged, indirect or direct injection. It meets the requirements of the latest industry standards for "Full SAPS" passenger car lubricants and outperforms conventional oils. These oils are designed to provide improved oxidation resistance, improved deposit protection, better wear protection, and excellent low temperature performance over the life of the oil.

- Quick cold weather starting and fast protection helps extend engine life
- Outstanding thermal and oxidation stability
- Used for all high performance gasoline engine cars equipped with directinjection, multi-vave, and turbo-charged technologies.
- · Formulated for optimum viscosity control