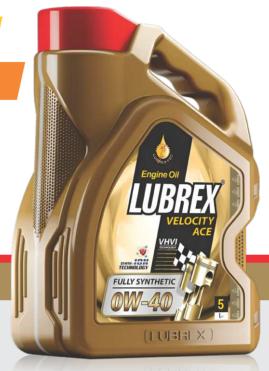

SAE OW-40

LSPI PROTECTION AGAINST LOW-SPEED PRE-IGNITION

#### DESCRIPTIONS

Velocity ACE OW-40, a cutting-edge fully synthetic motor oil. Engineered for swift oil delivery during cold starts and optimal lubrication with maximum protection in all operating conditions, it enhances engine longevity in high-tech engines. The state-of-the-art formulation combines ultra-pure synthetic base oils and innovative additives, ensuring superior wear protection, optimal engine cleanliness, minimized oil and fuel consumption, and heightened engine efficiency.

- Designed for modern turbocharged direct injection gasoline engines
- · Enhances fuel efficiency and reduces pollutant emissions
- Promotes outstanding engine cleanliness
- · Demonstrates excellent resistance to aging
- Provides protection against low-speed pre-ignition (LSPI)
- Ensures peak engine performance
- Minimizes friction for optimal operation.