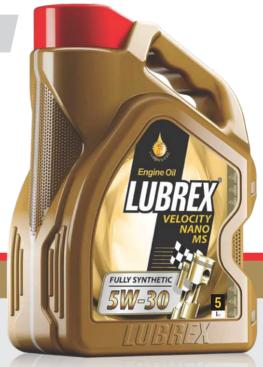

# **VELOCITY NANO MS**

API SN/CF / ACEA C2/C3

**SAE 5W-30** 

#### **DESCRIPTIONS**

Velocity Nano MS oils are advanced fully synthetic engine oils designed to help deliver outstanding engine protection. These oils meet the requirements of "Mid SAPS" passenger car lubricants with 0.08% phosphorus and 0.8% sulphated ash levels. These products are designed to provide improved oxidation resistance, improved deposit protection, better wear protection, enhanced fuel economy and excellent low temperature performance over the life of the oil.

- Outstanding wear protection under a wide variety of operating conditions
- · Special cleaning additive to help prevent the formation of sludge ad harmful deposits
- · Optimal engine operating temperature, owning to thermal contrl formula
- · Limits formation of deposits on the most loaded engine parts
- Provides safe operation of catalytic exhaust convertors
- · Resistant to extreme thermal load, due to high quality of base oil
- · Enables fast and easy start in extreme temperature conditions