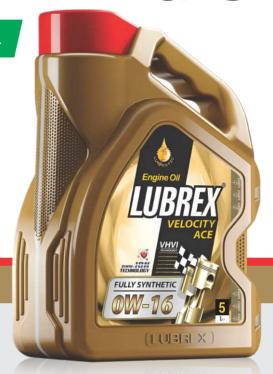

API SP (RC) / SN PLUS / ILSAC GF-6B

**SAE OW-16** 

**EMISSION CONTROL** 

HYBRID CARS

### **FULLY SYNTHETIC**

#### DESCRIPTIONS

Velocity ACE, an advanced OW-16 SAE grade engine oil, is meticulously crafted for the latest Japanese vehicle engines. Its unique blend of high-performance ultra-pure base oils, utilizing cutting-edge synthesis technology, and an advanced additive system ensures exceptional performance. This formulation not only maximizes wear protection but also prevents harmful sludge formation during extended oil change intervals. Moreover, Velocity ACE guarantees excellent cold start behavior at low temperatures, meeting the low viscosity level requirements set by automobile manufacturers.

- · Crafted for modern passenger cars with gasoline and electric hybrid engines
- Engineered for the latest Japanese vehicle generation
- · Exceptional fuel efficiency and CO2-exhaust reduction
- Specially recommended for cold climates
- · Superb wear protection
- · Outstanding engine cleanliness
- · Substantial fuel savings