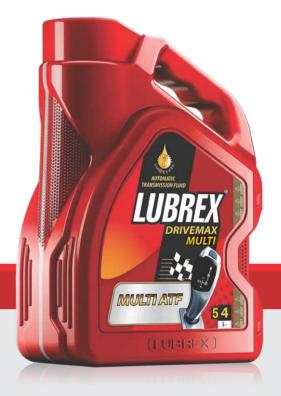

## DRIVEMAX MULTI

## **MULTI ATF**

FOR UNDERSTANDING PERFORMANCE LEVELS SCAN QR-CODE

### **DESCRIPTIONS**

Drivemax Multi is a premium synthetic ATF formulated for use in a wide variety of North American, European, and Asian vehicles. It has a very high viscosity index and offers resistance against corrosion and foam-building. It has also very good anti-oxidation and anti-ware characteristics. Drivemax Multi is blended using the latest generation technology with added "special friction modifiers".

- · Long fluid life and long transmission life
- Exceptional oxidation stability and resistance to chemical deterioration
- Excellent flow properties at low start-up temperatures and high operating temperatures
- Excellent protection against rust and corrosion