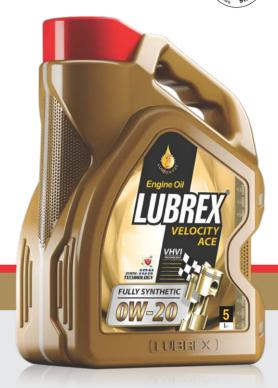

API SP (RC) / SN PLUS / ILSAC GF-6A

**SAE 0W-20** 

**■** FUEL SAVINGS

### **FULLY SYNTHETIC**

#### DESCRIPTIONS

Velocity ACE, a high-performance engine oil with an SAE grade of OW-20 and reduced HTHS (High Temperature High Shear) viscosity, offers exceptional fuel efficiency. Crafted from a perfect blend of ultra-pure synthetic base oils and innovative additives, it ensures outstanding performance, heightened oxidation resistance, superior wear protection, and improved fuel economy. This formulation excels in providing excellent cold start behavior at low temperatures. Velocity ACE OW-20 is specifically designed for the latest modern turbocharged direct injection gasoline engines, providing essential protection against low-speed pre-ignition (LSPI).

- · Optimal for cold climates
- · Engineered for electric hybrid vehicles
- · Enhanced fuel efficiency
- Superior wear protection
- Added cleaning performance
- Exceptional fuel-saving potential
- · Unmatched aging stability