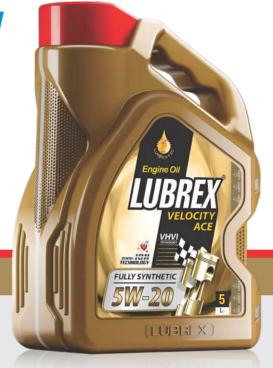

API SP (RC) / SN PLUS / ILSAC GF-6A

**SAE 5W-20** 

### **FULLY SYNTHETIC**

#### **DESCRIPTIONS**

Velocity ACE 5W-20, a synthetic low-friction engine oil, is designed for gasoline passenger cars, vans, and light-duty trucks, whether equipped with turbocharging and direct injection or not. Engineered for peak engine protection, these premium oils feature ultra-pure base oils and a cutting-edge additive system. This combination ensures heightened oxidation resistance, superior deposit protection, improved wear resistance, excellent low-temperature performance, and enhanced fuel economy.