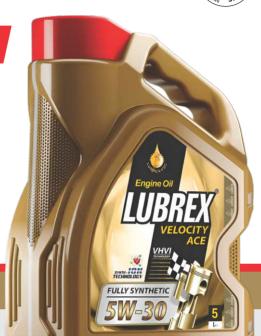

API SP/SN PLUS/GF-6A **SAE 5W-30** 

EXCEPTIONAL PROTECTION IN HIGH-TEMPERATURE CONDITIONS

(LUBBLX

### **FULLY SYNTHETIC**

#### DESCRIPTIONS

Velocity ACE 5W-30, is a fuel-economy engine oil with extended life properties. Specifically engineered for the latest high-output turbocharged gasoline engines in passenger cars, SUVs, vans, and light-duty trucks, this advanced motor oil features a perfect blend of synthetic base oils and high-performance additives. Expect outstanding performance, excellent lubricity in all operating conditions, high engine cleanliness, and superior wear protection.