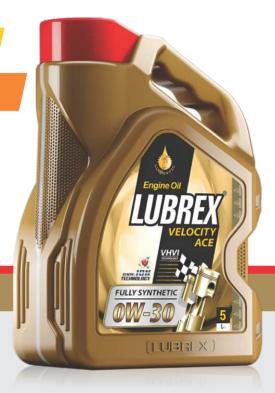

API SP

**SAE 0W-30** 

TURBOCHARGED & DIRECT INJECTION ENGINES

LSPI PROTECTION AGAINST LOW-SPEED PRE-IGNITION

#### DESCRIPTIONS

Velocity ACE OW-30, a cutting-edge fully synthetic motor oil. Engineered for swift oil delivery during cold starts and optimal lubrication with maximum protection in all operating conditions, it enhances engine longevity in high-tech engines. The state-of-the-art formulation combines ultra-pure synthetic base oils and innovative additives, ensuring superior wear protection, optimal engine cleanliness, minimized oil and fuel consumption, and heightened engine efficiency.

- Designed for modern turbocharged direct injection gasoline engines
- Enhances fuel efficiency and reduces pollutant emissions
- Promotes outstanding engine cleanliness
- Demonstrates excellent resistance to aging
- Provides protection against low-speed pre-ignition (LSPI)
- · Ensures peak engine performance
- · Minimizes friction for optimal operation.